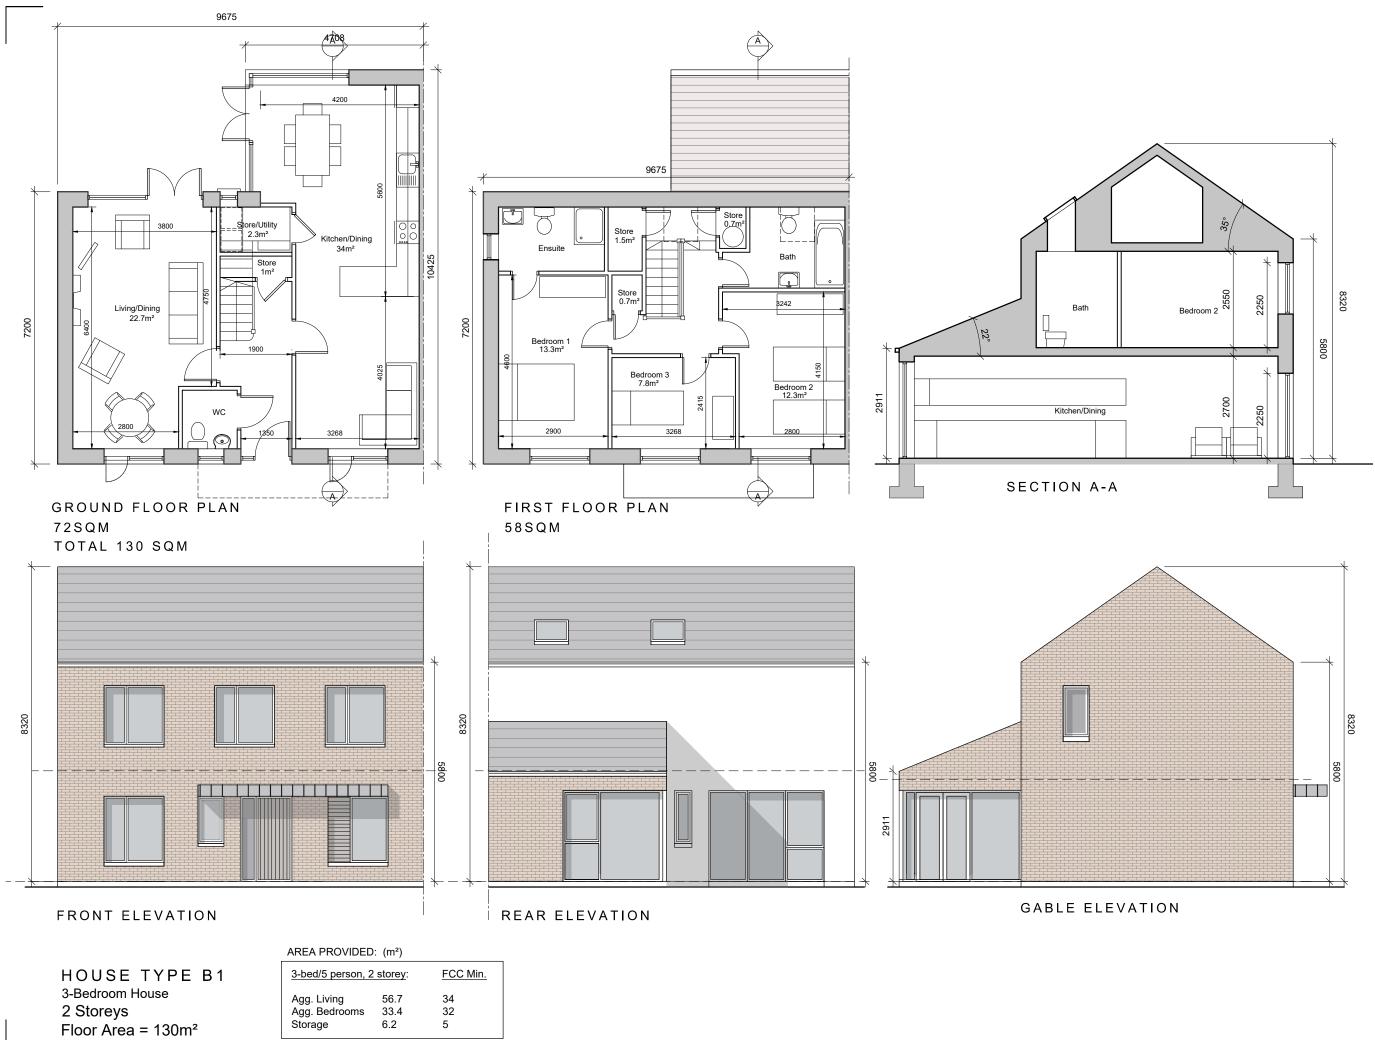

| 2 Errors and omissions to be immediately notified to Architect.                                                                                                                                               |                                               |                                                     |
|---------------------------------------------------------------------------------------------------------------------------------------------------------------------------------------------------------------|-----------------------------------------------|-----------------------------------------------------|
| <ul> <li>All dimensions to be checked on site.</li> <li>To be read with relevant Engineers drawings.</li> </ul>                                                                                               |                                               |                                                     |
| Notes:                                                                                                                                                                                                        |                                               |                                                     |
| <ol> <li>All dimensions in<br/>millimetres</li> <li>No north point shown as<br/>orientation varies. See site<br/>layout plan.</li> <li>This Housetype may be<br/>handed. See site layout<br/>plan.</li> </ol> |                                               |                                                     |
| External Finishes:                                                                                                                                                                                            |                                               |                                                     |
| Roof:<br>Clay or concrete tiles or slates<br>with solar thermal or<br>photovoltaic panels subject to<br>orientation and detailed design.                                                                      |                                               |                                                     |
| Walls:<br>Selected facing brick or smooth<br>painted render finish as shown.                                                                                                                                  |                                               |                                                     |
| Windows:<br>uPVC, aluminium or timber<br>framed. Timber or metal<br>powder coated panels where<br>shown.                                                                                                      |                                               |                                                     |
| Gutters/downpipes:<br>uPVC or aluminium                                                                                                                                                                       |                                               |                                                     |
| Front Door:<br>Selected coloured composite<br>or painted timber door with<br>fanlight and/or sidelight and/or<br>glazed light in leaf                                                                         |                                               |                                                     |
| Front threshold zone:<br>Shrub and/or tree planting.                                                                                                                                                          |                                               |                                                     |
| Foundations:<br>Refer to structural engineer's<br>report for further details on<br>structure/foundation design                                                                                                |                                               |                                                     |
| revisions<br>description                                                                                                                                                                                      | dat<br>ca d                                   | e inls<br>dra                                       |
| HOUSE TYPE B1                                                                                                                                                                                                 | d ref.                                        | awing no<br>19                                      |
| 3 BED                                                                                                                                                                                                         | 1/19/1902                                     | 02 P                                                |
|                                                                                                                                                                                                               | è                                             |                                                     |
| STANDARD END TCE                                                                                                                                                                                              | burn/03 - PlanningV                           | 16                                                  |
| STANDARD END TCE<br>PLANS, SECTION &                                                                                                                                                                          | 1/19/1902 - Auburri/03 - Planning\House Types | 16                                                  |
| STANDARD END TCE                                                                                                                                                                                              |                                               | 16 revn.                                            |
| STANDARD END TCE<br>PLANS, SECTION &                                                                                                                                                                          | sca<br>10<br>dat<br>M/<br>dra<br>AC           | le<br>D@A3<br>e<br>MR 21<br>wn<br>DL                |
| STANDARD END TCE<br>PLANS, SECTION &<br>ELEVATIONS                                                                                                                                                            | sca<br>10<br>dat<br>M/<br>dra<br>AC           | le<br>D@A3<br>c<br>WR 21<br>WN<br>DL<br>cked        |
| STANDARD END TCE<br>PLANS, SECTION &<br>ELEVATIONS<br>job<br>DEVELOPMENT AT<br>AUBURN,<br>MALAHIDE                                                                                                            | sca<br>10<br>dat<br>dra<br>AC<br>che          | le<br>D@A3<br>e<br>WR 21<br>WN<br>DL<br>cked        |
| STANDARD END TCE<br>PLANS, SECTION &<br>ELEVATIONS<br>job<br>DEVELOPMENT AT<br>AUBURN,<br>MALAHIDE                                                                                                            | sca<br>10<br>dat<br>dra<br>AC<br>che          | le<br>D@A3<br>e<br>WR 21<br>WN<br>DL<br>cked        |
| STANDARD END TCE<br>PLANS, SECTION &<br>ELEVATIONS<br>job<br>DEVELOPMENT AT<br>AUBURN,<br>MALAHIDE<br>client<br>KINWEST LIMITED                                                                               | sca<br>10<br>dati<br>dra<br>Che<br>MC         | le<br>D@A3<br>c<br>WR 21<br>WN<br>DL<br>cked        |
| STANDARD END TCE<br>PLANS, SECTION &<br>ELEVATIONS<br>job<br>DEVELOPMENT AT<br>AUBURN,<br>MALAHIDE<br>elient<br>KINWEST LIMITED                                                                               | sca<br>10 dat<br>dra<br>AC<br>che<br>MC       | le<br>0@A3<br>2<br>wn<br>bL<br>cked<br>cked<br>cked |
| STANDARD END TCE<br>PLANS, SECTION &<br>ELEVATIONS<br>job<br>DEVELOPMENT AT<br>AUBURN,<br>MALAHIDE<br>client<br>KINWEST LIMITED<br>issue<br>AUBURN SHD PLANNING<br>CONROY CROWE KE                            | sca<br>10 dat<br>dra<br>AC<br>che<br>MC       | le<br>0@A3<br>2<br>wn<br>bL<br>cked<br>cked<br>cked |